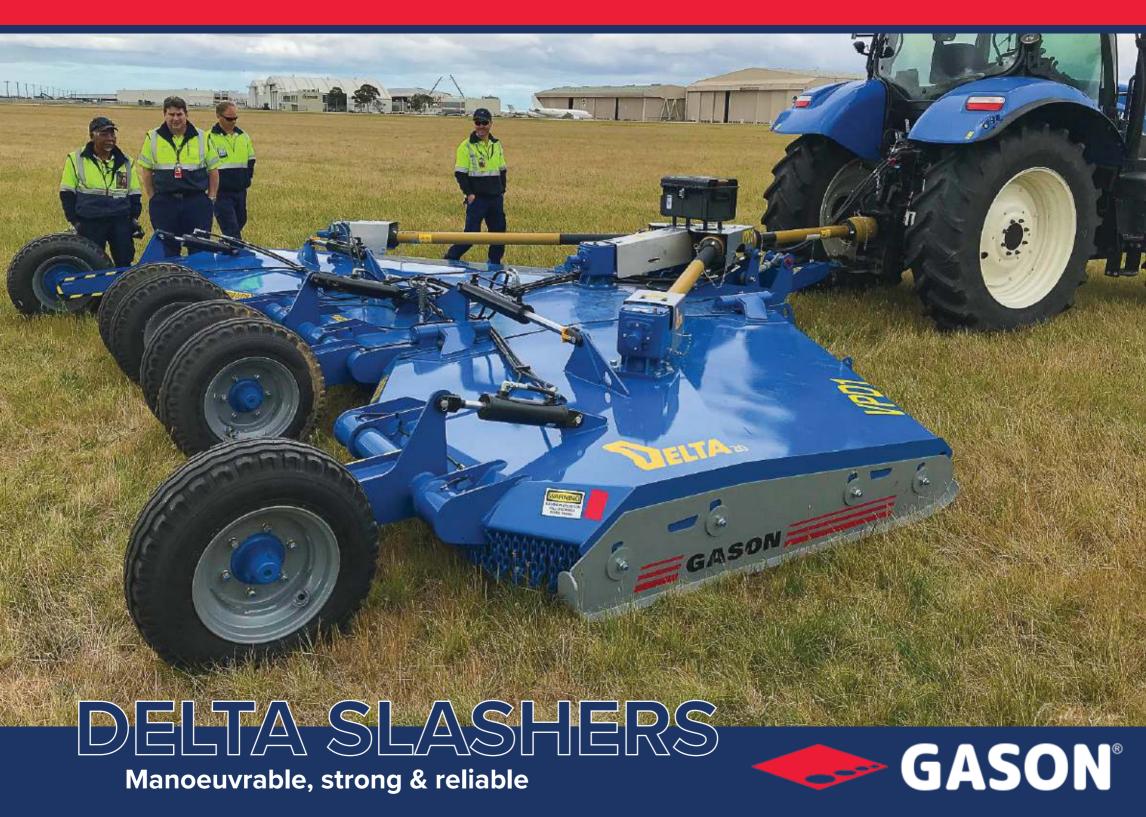

## **GASON Delta Slashers**

Gason VHD Delta Wing Slashers are Australian made and designed for contractors, orchardist and government users requiring an easily manoeuvrable, dependable and reliable machine.

Both models hydraulically fold for narrow road transport of 2.5m. Driveline componentry, deck construction and wear points are easily serviceable and designed to meet demanding conditions.

The Very Heavy Duty (VHD) Delta Wing utilised industrial grade componentry. This machine is a heavy duty and multi-tasking machine by design, utilising years of Chris Grow and Gason ingenuity.

## **Delta Slasher Specifications**

| Models                 | Cut Width   | Variations                                                              |  |  |
|------------------------|-------------|-------------------------------------------------------------------------|--|--|
| Delta 15               | 4.57m       | Rear throw (Slashing)                                                   |  |  |
| Delta 20               | 6.1m        | or dual mulch throw (Orchard)                                           |  |  |
| Standard F             | eatures     |                                                                         |  |  |
| Deck Materials         |             | Angular streamline 6mm deck with underside reinforced                   |  |  |
| Gearbox                |             | 210HP BareCo Power Divider to Comer<br>Italian rotor heads (3)          |  |  |
| PTO Shaft              |             | Comer Italian – V80 Series CVJ                                          |  |  |
| Clutch                 |             | Over-run device on input and 4 plate clutches on each PTO               |  |  |
| Skids                  |             | 8mm removable side plates with wide hardened skids                      |  |  |
| Rotor Bar              |             | Laminated spring steel                                                  |  |  |
| Blades                 |             | Suction uplift swing back blades                                        |  |  |
| Wing Movement          |             | 20° cutting down                                                        |  |  |
|                        |             | 45° cutting up                                                          |  |  |
| Tractor Connection     |             | Swivel eye tow pull on hydraulic level lift including spring suspension |  |  |
| Front and Rear Chains  |             | Galvanised safety chains with rod replacement system                    |  |  |
| Options                |             |                                                                         |  |  |
| Dual Mulch Blade Kit   |             | For finer break down of long materials                                  |  |  |
| Oil Seal Protector Kit |             | Fitted around gearbox under deck                                        |  |  |
| ا ما ما نائات م ما ا   | Information |                                                                         |  |  |