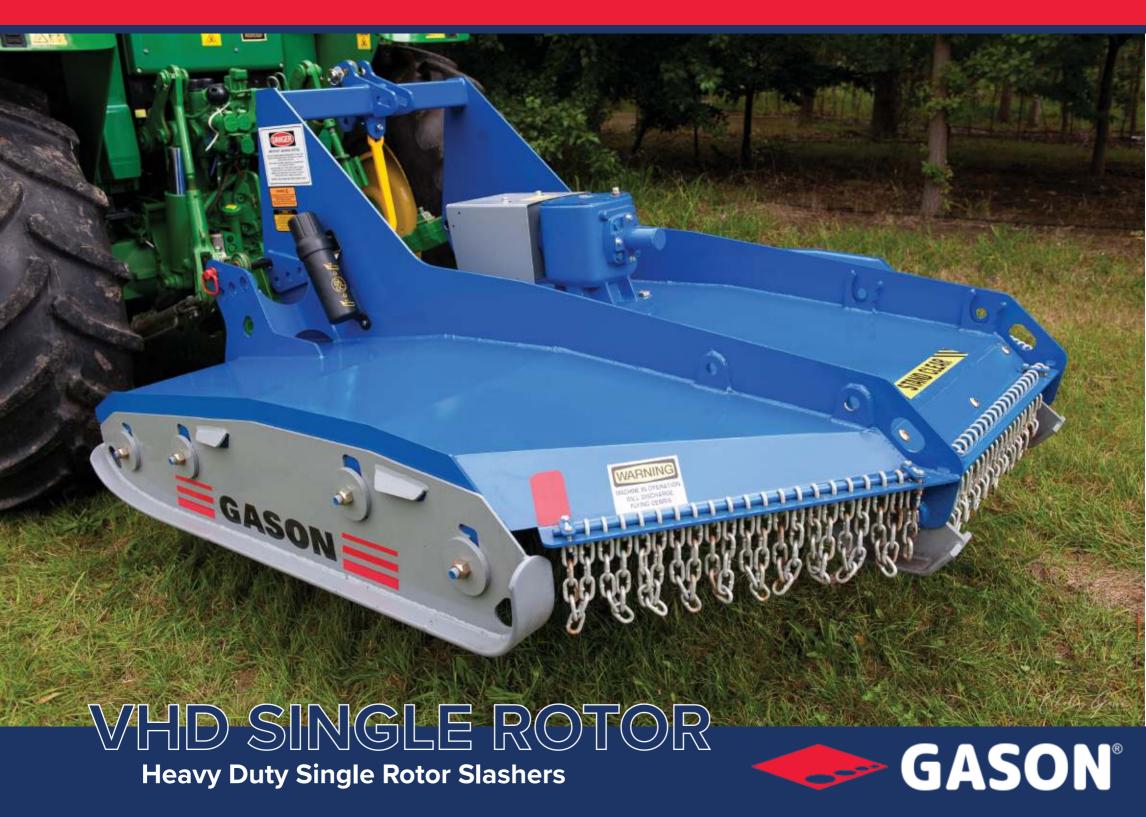

# **GASON VHD Single Rotor Slashers**

Gason Very Heavy Duty (VHD) Slashers have a reputation amongst contractors and councils for being tough and reliable – handling the most demanding slashing conditions. Our VHD Slashers are set apart by premium components and endearing build quality, with Comer Italian gearboxes as standard. Whatever your application, there will be a Gason slasher to suit your needs!

Highly maneuverable Taper Back models offer Centre & 300mm offset left 3PL mount option, providing versatility to cover the most demanding slashing tasks. Option choices of tight turn wheel kit or domed end rear roller together with controlled floatation from lock or float flip top link giving a working range of 5 degrees down & 47 degrees up to prevent PTO damage.

7 & 8ft square back slashers couple with today's 150 HP plus tractors with Quick Hitch Frame suitability for easy hook up from the cab. The bull nosed square back gives the operator a sturdy push bar for when clearing dense shrub and bushland.

## Single Rotor Slasher Specifications

| Models & Cut Width      | Variations                                                        |
|-------------------------|-------------------------------------------------------------------|
| 6ft Taper Back (1.83m)  | Standard Centre Mount or LHS Offset 3PL                           |
| 7ft Taper Back (2.13m)  | Standard Centre Mount or LHS Offset 3PL                           |
| 7ft Square Back (2.13m) | Centre Mount 3PL                                                  |
| 8ft Square Back (2.27m) | Centre Mount 3PL                                                  |
| Standard Features       |                                                                   |
| Deck Materials          | Angular streamline 6mm deck with underside reinforced             |
| Ground Protection       | Height adjustable Lock & Dog sides with wide hardened steel skids |
| Drivetrain              | Comer Italian Gearbox with 4 plate<br>Over-Run clutch             |
| Height Control          | Solid rubber adjustable castor wheels                             |
| Linkage                 | Quick Hitch Frame compatible                                      |
| Rotor Bar               | Laminated spring steel beam                                       |
| Blades                  | Suction uplift swing back blades                                  |
| Front and Rear Chains   | Galvanised safety chain with rod replacement system               |