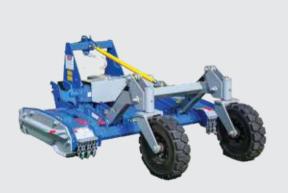

Gason Twin Rotor Rapier Mowers offer all the functionality requirements for current Viticultural industry practice. Added safety quarding ensures worksafe requirements are maintained, and all mowers are fitted with premium Comer Italian gearboxes\*, PTO shafts and clutches. All cutterhead gearboxes include underbody extension housings for strong output shaft support.

Our Vineyard Mowers trim the inter-row sward of permanent Sod or Cover Crop and discharges each side under vine to suppress weed growth and retain soil moisture. Optional shredder kit finely mulches prunings and spreads evenly behind the mower. Fully adjustable cutting height control is consisently maintained via domed end rear rollers or wheels.

## **Vineyard Mower Specifications**

| Deck<br>Size | Front<br>Mount | Rear<br>Mount | Drop<br>Centre | Single<br>Rotor | Twin<br>Rotor | Cutting<br>Width | Approx.<br>Weight |
|--------------|----------------|---------------|----------------|-----------------|---------------|------------------|-------------------|
| 5' 3"        |                | ✓             |                | ✓               |               | 1.55m            | 595kg             |
| 5' 11"       | ✓              | ✓             |                |                 | ✓             | 1.80m            | 900kg             |
| 6' 0"        |                | ✓             |                |                 | ✓             | 1.80m            | 840kg             |
| 6' 2"        |                | ✓             | ✓              |                 | ✓             | 1.80m            | 980kg             |
| 6' 6"        |                | ✓             | ✓              |                 | ✓             | 1.94m            | 850kg*            |
| 7' 2"        |                | ✓             | ✓              |                 | ✓             | 2.08m            | 1000kg            |
| 7' 4"        | ✓              | ✓             |                |                 | ✓             | 2.14m            | 1096kg*           |
| 8'0"         |                | ✓             |                |                 | ✓             | 2.34m            | 1120kg            |