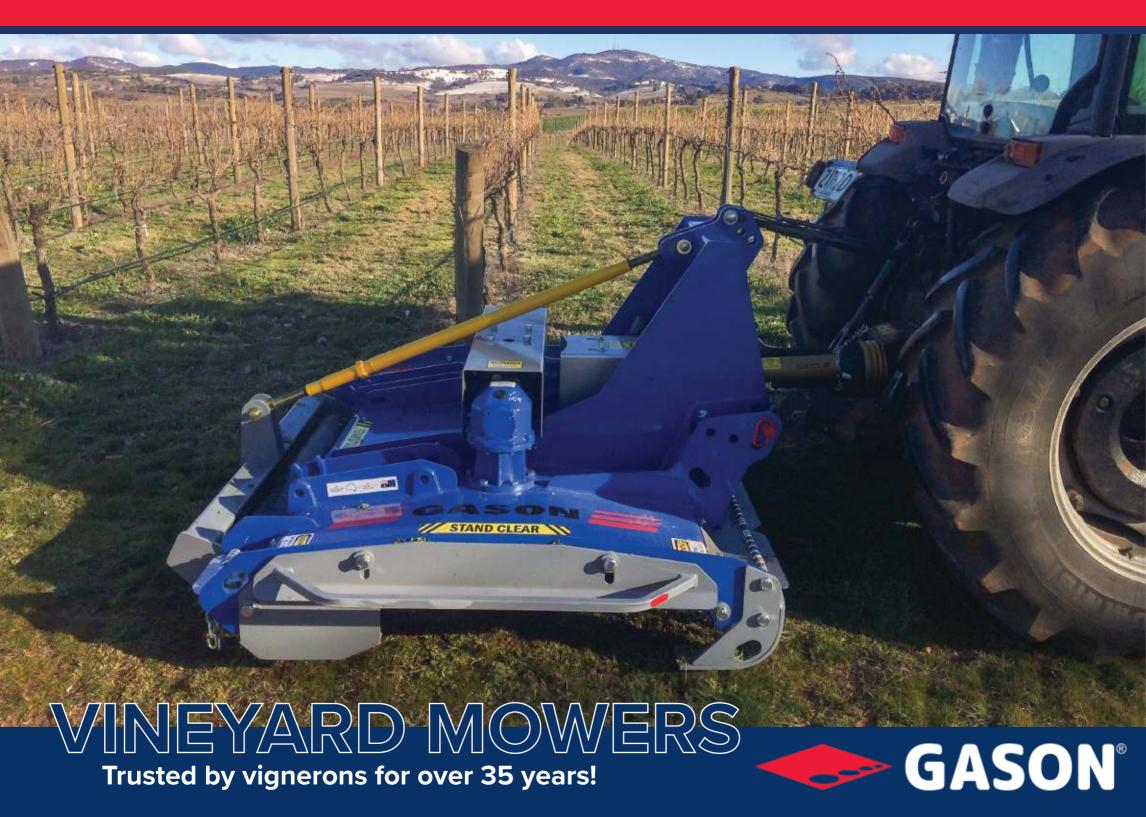

## **GASON VINEYARD MOWERS**

The Gason range of Vineyard Mowers has been a long time favourite of Australian and New Zealand viticulturists for over 35 years. Pioneered by Chris Grow Engineering, our products have been used extensively in many of the leading vineyards around the world most notably the USA and Europe.

Gason Twin Rotor Rapier Mowers offer all the functionality requirements for current Viticultural industry practice. Added safety quarding ensures worksafe requirements are maintained, and all mowers are fitted with premium Comer Italian gearboxes\*, PTO shafts and clutches. All cutterhead gearboxes include underbody extension housings for strong output shaft support.

Our Vineyard Mowers trim the inter-row sward of permanent Sod or Cover Crop and discharges each side under vine to suppress weed growth and retain soil moisture. Optional shredder kit finely mulches prunings and spreads evenly behind the mower. Fully adjustable cutting height control is consisently maintained via domed end rear rollers or wheels.