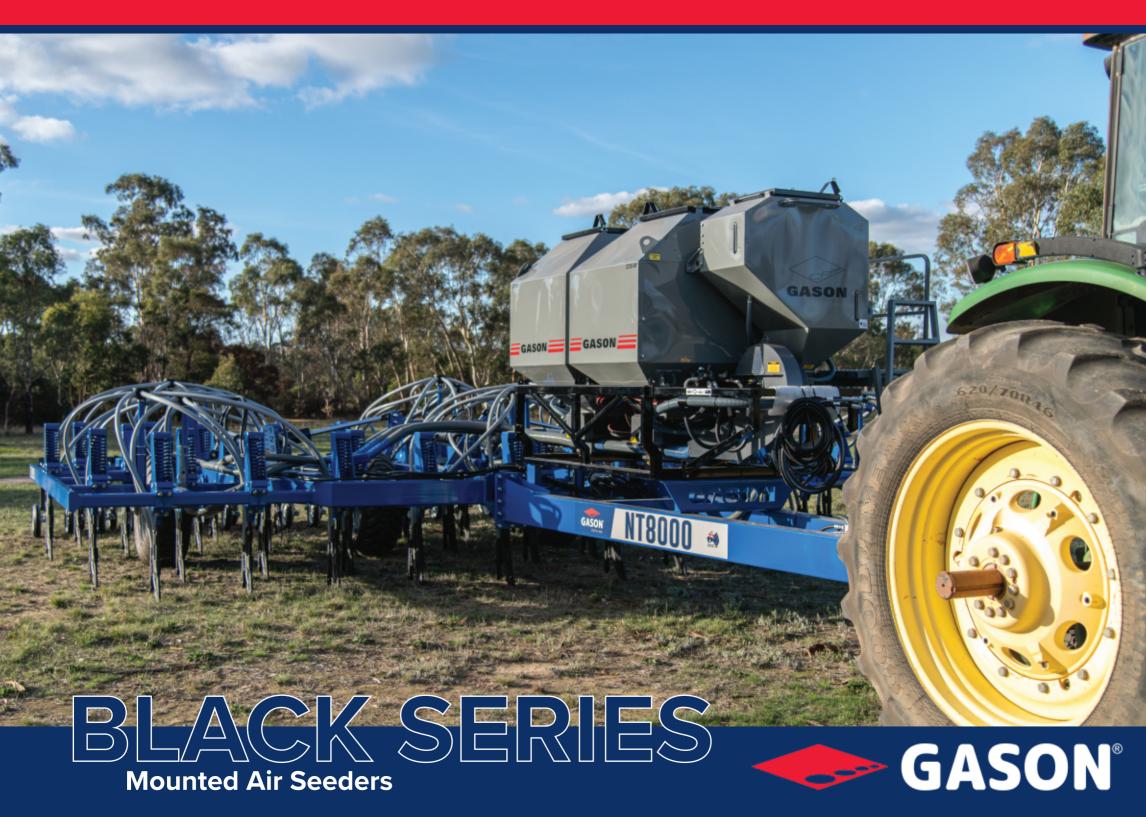

## **GASON Black Series**

For those of you who require a one machine solution, our mounted bin will complete the package for your compact planter bar. Gason Black Series seeders are the perfect fit for smaller operations!

Make planting hassle-free with a mounted Air Seeder attached to you planter bar. Combine with a Gason NT Series for the most compact and transportable planting setup.

Trusted by Serafin machinery in combination with their small disc seeders, this long established relationship has blossomed due to the ease of operation, flexibility of controllers and, reliability of Gason Black Series Seeders.