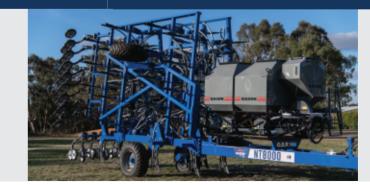

## **GASON Black Series**

For those of you who require a one machine solution, our mounted bin will complete the package for your compact planter bar. Gason Black Series seeders are the perfect fit for smaller operations!

Make planting hassle-free with a mounted Air Seeder attached to you planter bar. Combine with a Gason NT Series for the most compact and transportable planting setup.

Trusted by Serafin machinery in combination with their small disc seeders, this long established relationship has blossomed due to the ease of operation, flexibility of controllers and, reliability of Gason Black Series Seeders.